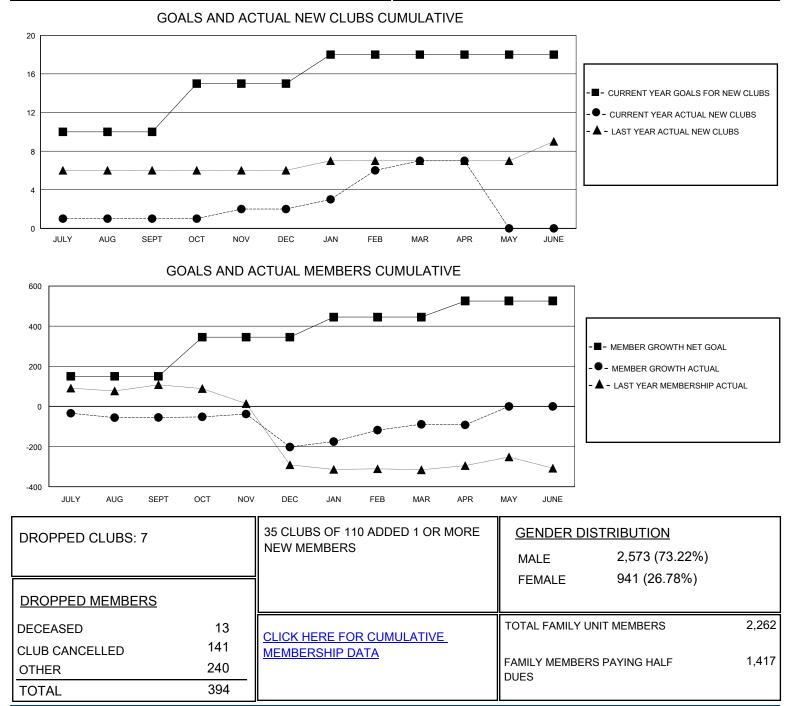

## District 322C3

Results as of: 5/31/2020

| GMT:                  | LOCATION INDIA |           |               |                       |                        |                         | GMT CA                                             |
|-----------------------|----------------|-----------|---------------|-----------------------|------------------------|-------------------------|----------------------------------------------------|
| Clubs                 |                |           |               | Members               |                        |                         |                                                    |
| RESULTS FOR 2019-2020 |                |           |               | RESULTS FOR 2019-2020 |                        |                         |                                                    |
| QUARTER               | NEW CLUB GOAL  | NEW CLUBS | DROPPED CLUBS | QUARTER MEM           | BER GROWTH NET<br>GOAL | MEMBER GROWTH<br>ACTUAL | DROPPED<br>MEMBERS ACTUAL<br>(including transfers) |
| JULY/AUG/SEPT         | 10             | 1         | 4             | JULY/AUG/SEPT         | 150                    | 77                      | 130                                                |
| OCT/NOV/DEC           | 5              | 1         | 3             | OCT/NOV/DEC           | 195                    | 76                      | 220                                                |
| JAN/FEB/MAR           | 3              | 5         | 0             | JAN/FEB/MAR           | 100                    | 147                     | 32                                                 |
| APR/MAY/JUNE          | 0              | 0         | 0             | APR/MAY/JUNE          | 80                     | 10                      | 12                                                 |